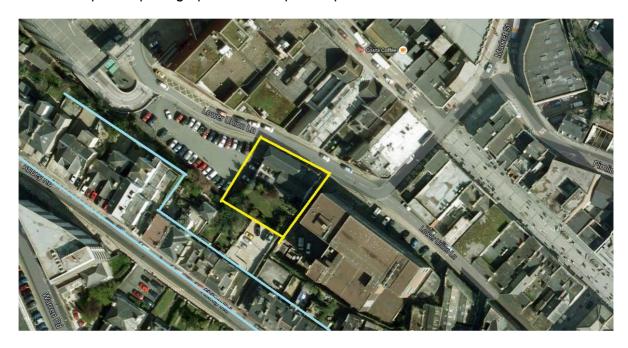

You may wish to keep a copy of the completed form for your records.

|              | OP N GRAPES                                                                    | LTD                 |               |                |
|--------------|--------------------------------------------------------------------------------|---------------------|---------------|----------------|
| being the pr | name(s) of applicant) emises licence holder, apply g Act 2003 for the premises | y to vary a premise | s licence und |                |
| Premises lic | ence number PLO12                                                              | -5                  |               |                |
| Part 1 – Pre | nises Details                                                                  |                     |               |                |
| Postal addre | ess of premises or, if none,                                                   | ordnance survey m   | ap reference  | or description |
| Hop N        | GRAPES                                                                         |                     |               |                |
| LOWE         | R UNION LANZ                                                                   |                     |               |                |
|              |                                                                                |                     |               |                |
|              |                                                                                |                     |               |                |
| Post town    | TORQUAY                                                                        |                     | Post code     | 1Q2 SPR        |
|              |                                                                                |                     |               |                |
| Telephone n  | umber at premises (if any)                                                     | 01803 29            | 4309          |                |
| Non-domesti  | c rateable value of premises                                                   | £15,000             | 7             |                |