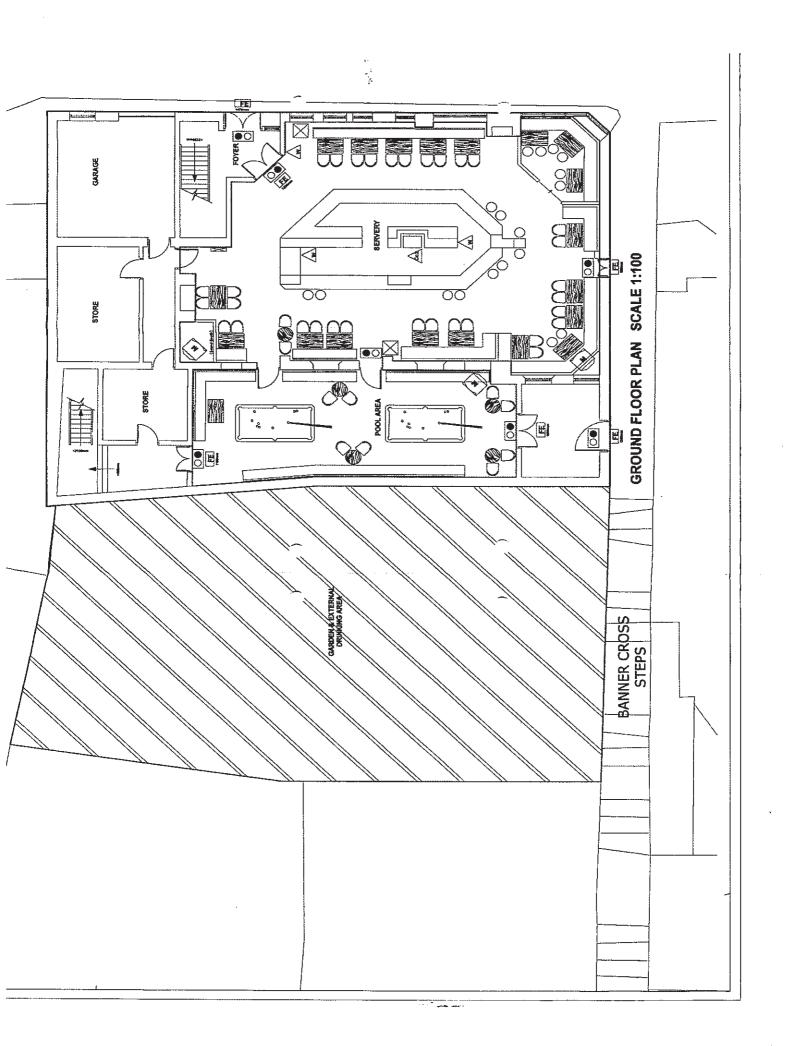

#### 2. Introduction

2.1 An application has been made under Section 34 of the Act for a Variation to a Premises Licence. Details of the application are shown in Appendix 1. Only the relevant pages of the application are shown.

A brief description of the proposed Variation is as follows:-

The Applicant wishes to extend the hours of all licensable activities already on their current premises licence and add the following licensable activities:- Boxing or Wresting; Performance of Dance; and Late night Refreshment to the licence.

To add Boxing or Wrestling and Performance of Dance from 10.00am to 3.00am 7 days a week.

To add Late Night Refreshment on and off the premises from 11.00pm until 3.00am.

To extend the hours for Alcohol; Films; Indoor Sporting Events; Live Music; Recorded Music; anything similar to live/recorded music/performance of dance from 10.00am to 3.00am 7 days a week. The premise's is currently licensed for these activities from 10.00am until 11.00pm Monday to Saturday and noon until 10.30pm on Sunday to 10.00am to 3.00am 7 days a week.

Both Live and Recorded Music are on the licence for indoors only. The applicant has asked for them to be extended to indoors and outdoors.

To extend the opening hours from 10.00am until 3.00am 7 days a week. The current premise's licence permits the premises to be open from 10.00am until 11.20pm Monday to Saturday and from noon until 10:50pm on Sunday.